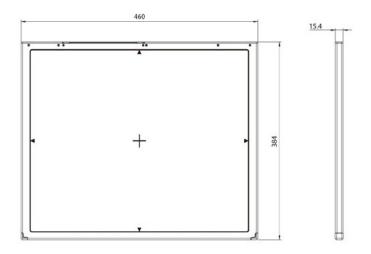

### Dimensions

### Specifications

| Data Interface        | Wireless                                                |
|-----------------------|---------------------------------------------------------|
| Sensor Type           | Amorphous Silicon with TFT                              |
| Dimensions            | 384 x 460 x 15 mm                                       |
| Active Area           | 358 x 423 mm                                            |
| Scintillator          | Gadolinium Oxysulfide (Gadox)<br>or Cesium-lodide (Csl) |
| Weight                | 3 kg                                                    |
| Pixel number          | 2756 x 3268 pixels                                      |
| Pixel pitch           | 127 μm                                                  |
| Limiting Resolution   | 3,9lp / mm                                              |
| A/D Conversion        | 14/16 bit                                               |
| Energy Range          | 40 - 150 kV                                             |
| Data Acquisition Time | 5,0 sec.                                                |