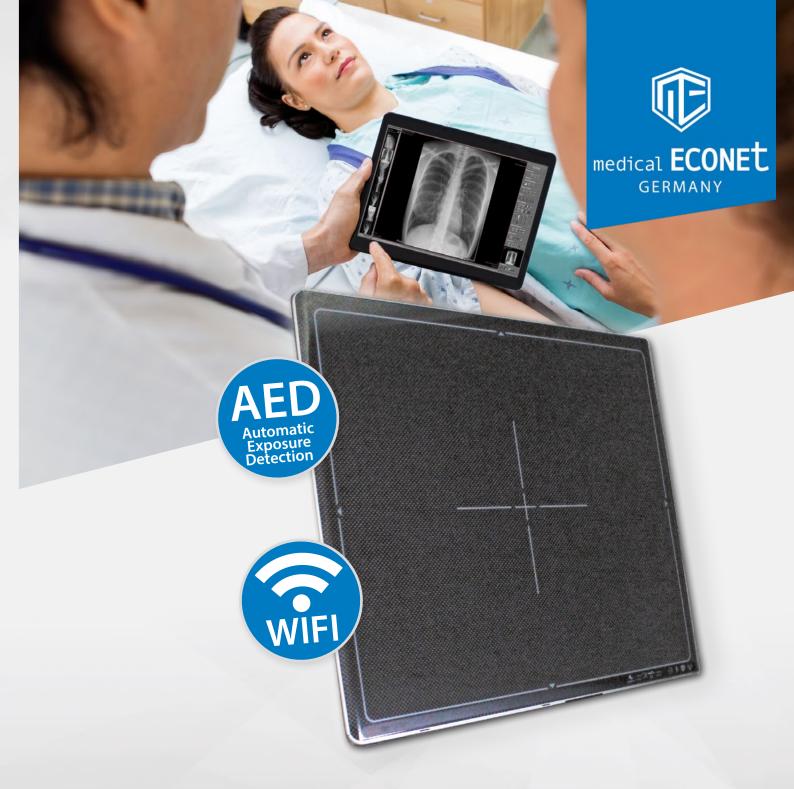

# mex+1417WGC/WCC

Wireless most versatile DR flat panel

- WIFI Complete Wireless solution
- AED Automatic Exposure Detection (no triggering needed)
- WATER-RESISTANT Protection against water impact (IPX6)
- AP (ACCESS POINT) MODE Direct Wi-Fi communication between detector and workstation
- OLED Display Indication of panel, connection and battery status
- CASSETTE SIZE Ultra thin 36cm x 43cm Retrofit Solution
- UNIVERSAL Suitable for mobile and stationary use
- SUPERIOR IMAGE QUALITY Due to  $127 \mu m$  and 3,9 line pairs / mm